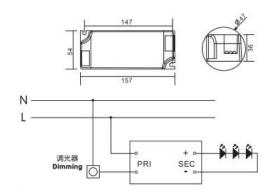

### **Specifications**

| PART NUMBER       | AC<br>INPUT | CONSTANT<br>CURRENT | OUTPUT<br>VOLTAGE<br>RANGE | RATED<br>POWER | EFFICIENCY | DIMENSIONS (mm) |
|-------------------|-------------|---------------------|----------------------------|----------------|------------|-----------------|
| PSU-SEA30-700-TD  | 220~264v    | 700mA               | 25~43v                     | 30W            | 85%        | 157x54x36       |
| PSU-SEA30-1050-TD |             | 1050mA              | 19~30v                     |                |            |                 |
| PSU-SEA30-1400-TD |             | 1400mA              | 14~22v                     |                |            |                 |
| PSU-SEA40-1050-TD |             | 1050mA              | 25~40v                     | - 40W          |            |                 |
| PSU-SEA40-1400-TD |             | 1400mA              | 20~30v                     |                |            |                 |
| PSU-SEA40-1750-TD |             | 1750mA              | 15~24v                     |                |            |                 |
| PSU-SEA40-2100-TD |             | 2100mA              | 12~20v                     |                |            |                 |
| PSU-SEA50-1050-TD |             | 1050mA              | 28~48v                     | - 50W          |            |                 |
| PSU-SEA50-1400-TD |             | 1400mA              | 21~36v                     |                |            |                 |
| PSU-SEA50-1750-TD |             | 1750mA              | 17~29v                     |                |            |                 |
| PSU-SEA50-2100-TD |             | 2100mA              | 17~24v                     |                |            |                 |