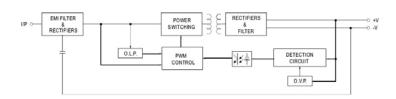

#### **Features**

- Constant Current mode power supply
- □ Mains dimmable, leading or trailing edge
- □ Covered Screw terminal connection
- □ Fully encapsulated to IP20
- ☐ High efficiency 85% PF >0.90
- □ Protection: SCP/ OVP / OCP